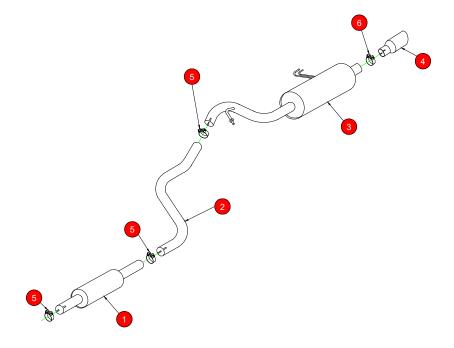

| Caro | 0 |  |
|------|---|--|

| CAR                                             | Mitsubishi Colt Z30 CZT/CZC 3 & 5 Door 1.5T | PART NO. | SMT013D                      |
|-------------------------------------------------|---------------------------------------------|----------|------------------------------|
| YEAR                                            | 04-08                                       | FIT KITS | 225 FK                       |
| NOTES Where not supplied use original fittings. |                                             | FEATURES | Pipe diameter:- 57.1mm/2.25" |

| NO.     | PART NO.   | DESCRIPTION     | QTY |
|---------|------------|-----------------|-----|
| 1       | 103MI      | Center silencer | 1   |
| 2       | 105MI      | Link Pipe       | 1   |
| 3       | 106MI      | Rear Silencer   | 1   |
| 4       | 109MI      | Daytona Trim    | 1   |
| Fit Kit |            |                 |     |
| 5       | Z016.10004 | 55-59mm Clamp   | 3   |
| 6       | Z016.10005 | 63-68mm Clamp   | 1   |